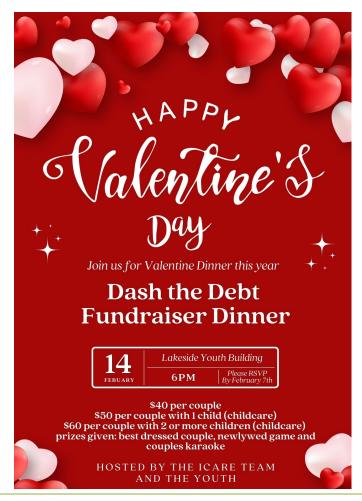

reaches the Word of God. We pray that you are blessed today and please come again.

There is a
Leaders meeting today at
5pm. There will also be a
Board meeting to following
afterwards in Pastor Tim's
office.

We are now collecting items for our annual KBTL yardsale that we have in May. You can start to bring items and place them in room 104 now. Great time to declutter.



Youth and Kids, it's time to sign up if you want to go to Camp this summer. The youth are going to Week 1 (June 2-6), it is \$215. The kids are going to Week 2 (July 14-17), the cost is \$185. Youth camp is for students entering into the 7th grade up to 12th grade. Kids camp is for students entering 3rd grade up to 6th grade. Sign up at the connect table by February 5th with a \$25 deposit. Please see LB for more info.